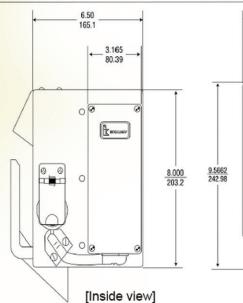

## Intellikey Gatelock Features

Standalone operation: no wiring or conduit required

Access Control:: Access on both sides of the gate

Versatility: Uses the same Intelligent Keys and software as the Intellikey ACS4000

Affordability: No costly gate adjustments

Quality: Weather protected electronic cylinder on both sides of gate

Full-featured Lock Controller integrated into hardened steel housing