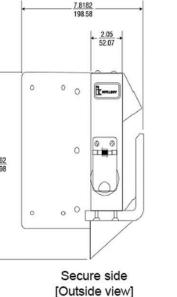

## Intellikey Gatelock Features

Standalone operation: no wiring or conduit required

Access Control:: Access on both sides of the gate

Versatility: Uses the same Intelligent Keys and software as the Intellikey ACS4000

Affordability: No costly gate adjustments

Quality: Weather protected electronic cylinder on both sides of gate

Full-featured Lock Controller integrated into hardened steel housing