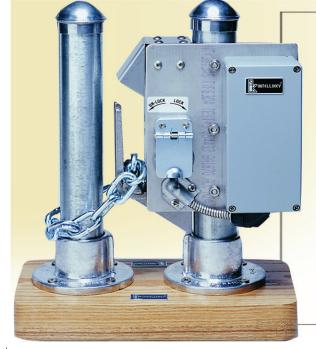

## Intelligent Gate Lock

This product is adaptable for airport remote/low throughput chain gates

Intellikey Gatelock meets certain criteria established by FAA

>The lock is SLIDING & available SWING GATES

The INTELLIKEY Gate Lock brings all of the INTELLIKEY system features - standalone operation, audit trail, and access control by user, time, date and location - to swing gates. The Gate Lock is fully compatible with INTELLIKEY'S ACS4000, allowing it to be added to an existing INTELLIKEY system, or to provide a secure alternative to padlocks on your site perimeter.

The lock mechanism is constructed of stainless steel, is weatherproof, easy to install, and as a captive chain is used in the locking mechanism, it automatically compensates for the usual sags and misalignment inherent in swing gates.